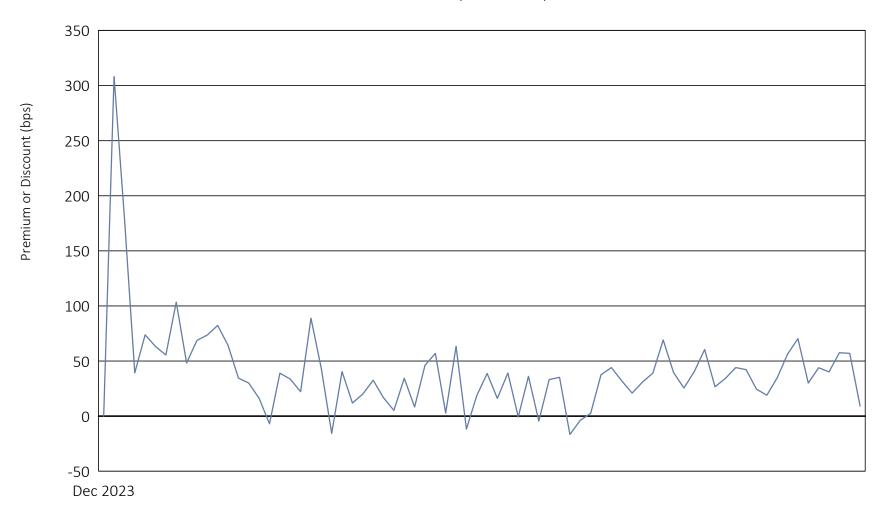

## Defiance Israel Fixed Income ETF

December 12, 2023 to March 28, 2024

|                                | Calendar Year 2023 | Calendar Year 2024 through March 31, 2024 |
|--------------------------------|--------------------|-------------------------------------------|
| Days traded at premium         | 12                 | 54                                        |
| Days traded at net asset value | 1                  | 0                                         |
| Days traded at discount        | 0                  | 7                                         |

The following table and line graph are provided to show the frequency at which the closing price of the Fund was at a premium (above) or discount (below) to the Fund's daily net asset value ("NAV"). The table and line graph represent past performance and cannot be used to predict future results. Shareholders may pay more than NAV when buying Fund shares and receive less than NAV when those shares are sold because shares are bought and sold at current market prices.